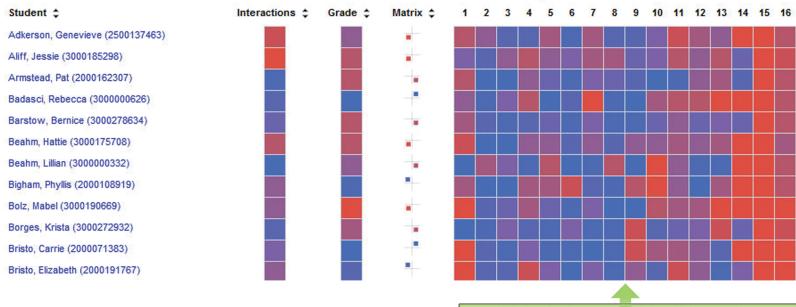

## Report Help **Activity & Grade Matrix** PSYC 210 Psychology of Learning (01.9013) FA2011 (Shuecraft) Legend **Activity & Grade Matrix** Activity area of Grade area of 1st Decile (Highest) matrix: matrix: Inactive & Active & Gradients of Higher Higher Left column: Top row: Grade Grade both highest and Higher Grade Inactive lowest colors nactive & Active & Bottom row: Right column: Lower Lower Lower Grade Active Grade Grade 10th Decile (Lowest) Activity Interactions by Week of Term Student \$ Interactions \$ Grade \$ Matrix : Adkerson, Genevieve (2500137463)

Activity during weeks of semester by Decile